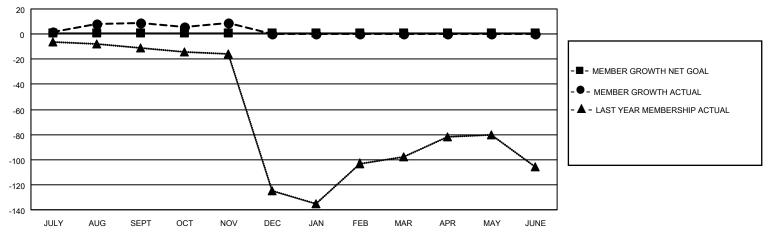

## GOALS AND ACTUAL MEMBERS CUMULATIVE

| DROPPED CLUBS: 0 |    | 16 CLUBS OF 50 ADDED 1 OR<br>MORE NEW MEMBERS | GENDER DISTRIBUTION                |              |  |
|------------------|----|-----------------------------------------------|------------------------------------|--------------|--|
|                  |    | WORE NEW WEWBERS                              | MALE                               | 548 (59.05%) |  |
|                  |    |                                               | FEMALE                             | 377 (40.63%) |  |
| DROPPED MEMBERS  |    |                                               | NON BINARY                         | 0 (0.00%)    |  |
|                  |    |                                               | PREFER NOT TO ANSWER               | 3 (0.32%)    |  |
| DECEASED         | 3  |                                               |                                    |              |  |
| CLUB CANCELLED   | 0  | CLICK HERE FOR CUMULATIVE                     | TOTAL FAMILY UNIT MEMBERS          | 69           |  |
| OTHER            | 20 | MEMBERSHIP DATA                               |                                    |              |  |
| TOTAL            | 23 |                                               | FAMILY MEMBERS PAYING HALF DUES 35 |              |  |
|                  |    |                                               |                                    |              |  |